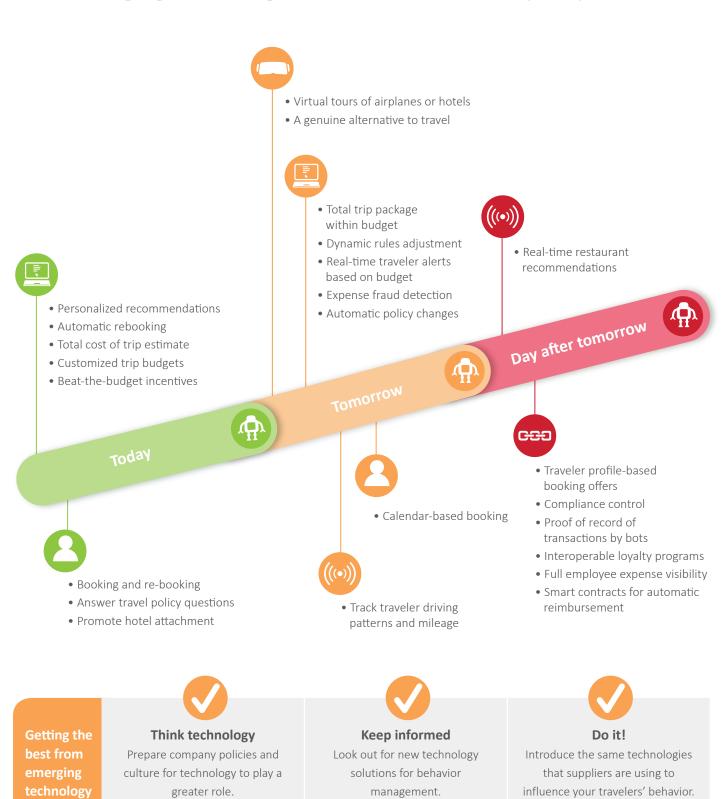

## Policy

Emerging technology and travel management

## The days of a classic travel policy are numbered: emerging technologies will cause a revolution

| What it means                  | Machine learning A form of artificial intelligence, where software improves its performance by learning from the past. | Blockchain  A distributed database, in which information is controlled by independent people. | Bots and virtual assistants Software that can substitute a human, being able to provide personalized responses and perform other tasks based on machine learning. | Augmented and virtual reality Technologies, creating an immersive computer-generated environment (VR) or using virtual information to enhance the real | Internet of Things A network of connected intelligent devices using the Internet to communicate. |
|--------------------------------|------------------------------------------------------------------------------------------------------------------------|-----------------------------------------------------------------------------------------------|-------------------------------------------------------------------------------------------------------------------------------------------------------------------|--------------------------------------------------------------------------------------------------------------------------------------------------------|--------------------------------------------------------------------------------------------------|
| What it<br>means<br>for policy | Replacing policy<br>rules with dynamic<br>and intelligent<br>targeted options.                                         | Shared database technology enabling and encouraging compliance.                               | A convenient channel for accessing policy.                                                                                                                        | world (AR).  A genuine policy alternative to travel.                                                                                                   | Helping to ensure<br>compliant behavior<br>on-trip.                                              |

## How emerging technologies can transform travel policy