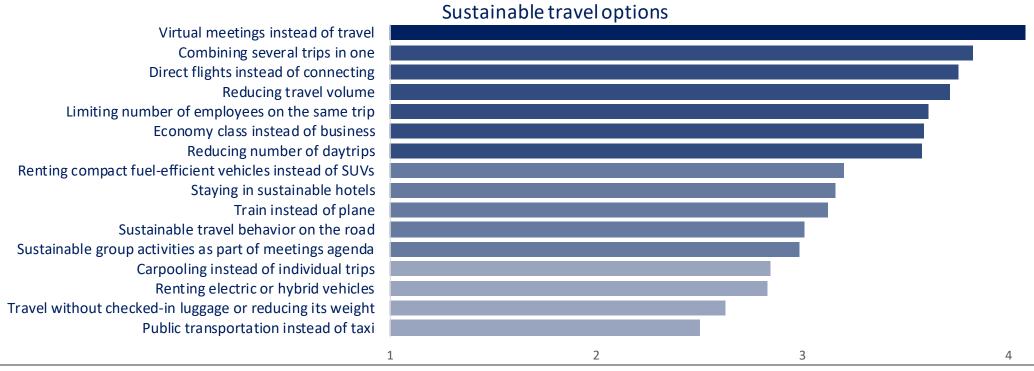

## Sustainable travel program

1% 19% 19% 23%

Absolutely not Rather no Not sure Rather yes Absolutely yes

6 in 10 travel buyers report that their travel program encourages sustainable travel. The remaining 40% are equally divided between those providing a negative answer and those indecisive.

Produced by BCD Travel Research & Innovation, May 2021

Source: BCD Travel buyer survey conducted in April 2021 (101 responses).

Travel policies are rated on a 1-5 scale from "absolutely not" to "absolutely yes" answers to the question "Do you promote the following sustainable travel options?".

Data comparison is based on mean scores.