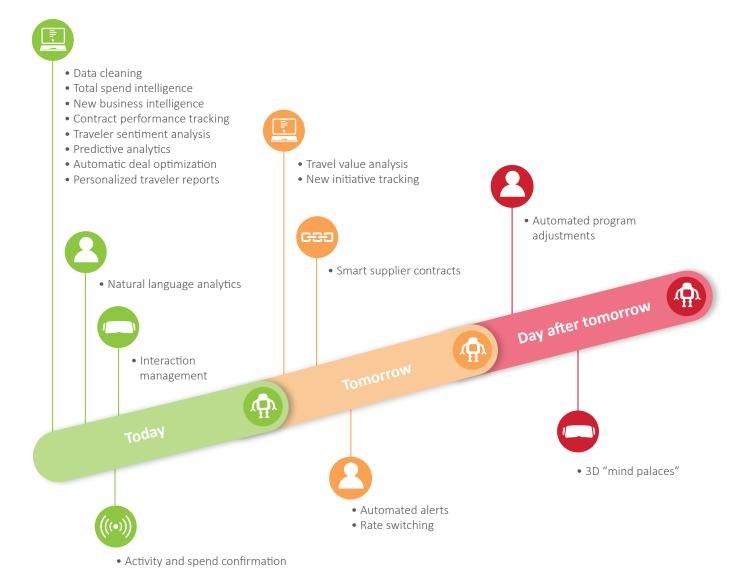

--------------------------------|
| What it<br>means for<br>performance<br>management | Taking travel<br>programs to the<br>next level.                                                                        | Delivering<br>certainty<br>to program<br>performance.                                        | Making<br>productive use of<br>travel data.                                                                                                                       | From travel<br>to interaction<br>management.                                                                                                                      | A new source of travel data.                                                                     |

### How emerging technologies can transform performance management







## Consider your role

Plan to spend more time making decisions.



#### Review your goals

Understand and measure true success.



#### **Update your processes**

Migrate to dynamic, continuous sourcing.