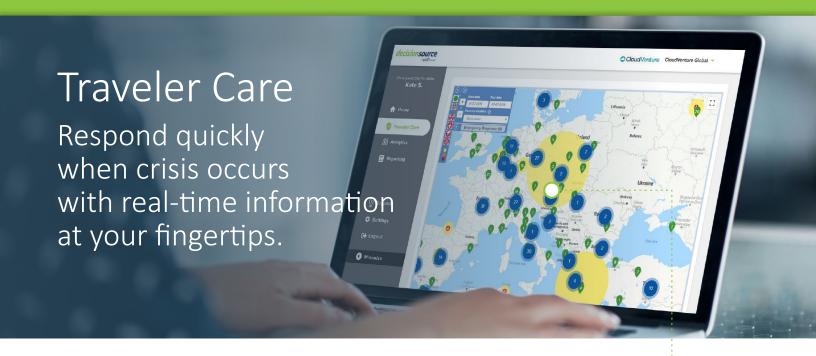

Using interactive and real-time maps,
DecisionSource® Traveler Care makes it easy for
you to know where your travelers are so you can
make the best decisions in times of crisis.

Our Traveler Care solution spans across two core platforms, DecisionSource and TripSource® to support the entire trip experience.

With DecisionSource, you can locate travelers quickly with our best-in-class, PNR-based security map and reports. With TripSource, our traveler communication platform, communications are delivered in a timely and relevant manner to travelers when they need it most.

## **How Traveler Care helps:**

- Pre-authorize travel to high-risk destinations
- Discover gaps and learn best practices to improve your security program
- Alert travelers of potential threats
- Quickly locate employees at any time
- Easily check in with travelers when crisis occurs