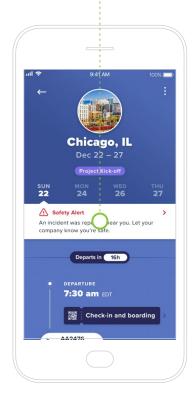

With DecisionSource, you can locate travelers quickly with our best-in-class, PNR-based security map and reports. With TripSource, our traveler communication platform, communications are delivered in a timely and relevant manner to travelers when they need it most.

## **How Traveler Care helps:**

- Pre-authorize travel to high-risk destinations
- Discover gaps and learn best practices to improve your security program
- Alert travelers of potential threats
- Quickly locate employees at any time
- Easily check in with travelers when crisis occurs