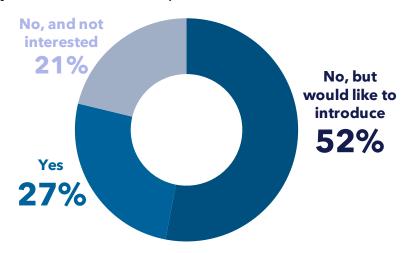

## Do you track Total Trip Cost in business travel?

## What's included in the Total Trip Cost calculation?

Among the surveyed travel buyers, a quarter track Total Trip Cost KPI.

Apart from including direct costs in the TTC calculation, four in 10 track work-related and indirect travel costs. Sustainability and other hidden costs are accounted for by few respondents.