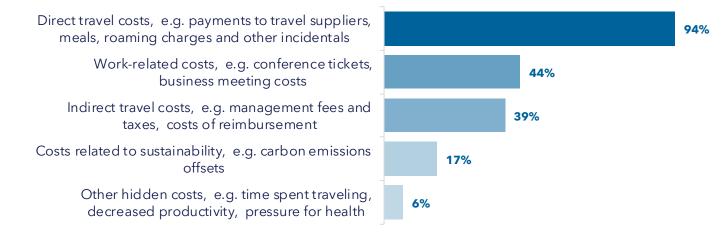

## What's included in the Total Trip Cost calculation?

Among the surveyed travel buyers, a quarter track Total Trip Cost KPI.

Apart from including direct costs in the TTC calculation, four in 10 track work-related and indirect travel costs. Sustainability and other hidden costs are accounted for by few respondents.